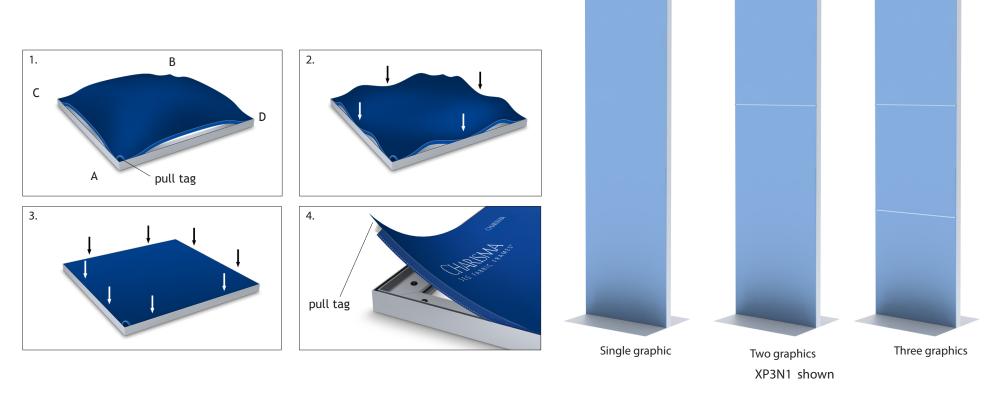

## Charisma Trifecta Stand™ - XP3N Series

- 1. To install the graphic, take the corner with the pull tag on it and press about 6"-10" of silicone into the frame channel corner A. Repeat for the opposite corner B. Repeat for the next corner C. Lastly, repeat for the final corner D.
- 2. After all corners are pressed in, press the silicone into the frame channel at the mid-points on all four sides.
- 3. Press silicone into frame evenly between the corners and midpoints.

  This prevents the graphic from bunching up or stretching too much and will ensure a smooth and tight fit.
- 4. To remove the graphic from the frame, simply pull up on the pull tag.
- 5. Repeat graphic installation for reverse side (not shown).