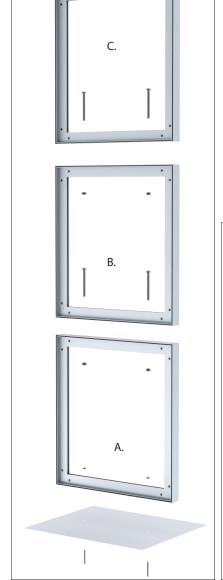

## Charisma Trifecta Stand™ - XP3N Series

- 1. Connect the lower frame to the base using the flat head screws and nuts provided, then attach the middle and upper frame using the remaining screws and nuts provided.
- 2. Insert the graphics into the frames. Graphic installation is detailed on the next page.