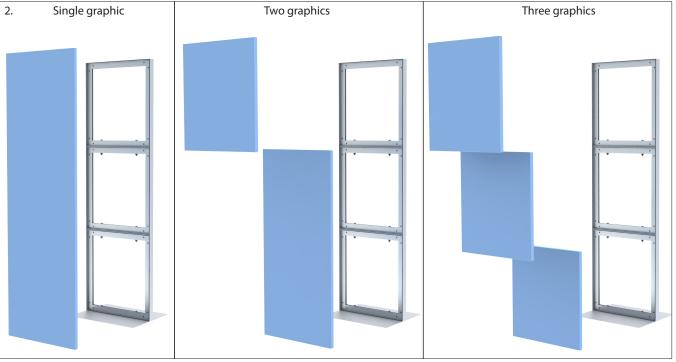

## Charisma Trifecta Stand™ - XP3N Series

- 1. Connect the lower frame to the base using the flat head screws and nuts provided, then attach the middle and upper frame using the remaining screws and nuts provided.
- 2. Insert the graphics into the frames. Graphic installation is detailed on the next page.